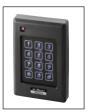

### WIRELESS TRANSMITTERS

Mullion Mount Proximity Reader

TX3-P300-HA

Long Range Transmitters

TX3-WRT-2H TX3-WRT-4H

Proximity Reader with Keypad

TX3-P640-H-A

Dual Channel Receiver