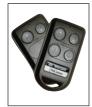

### WIRELESS TRANSMITTERS

Mullion Mount Proximity Reader

TX3-P300-HA

Long Range Transmitters

TX3-WRT-2H TX3-WRT-4H

Proximity Reader with Keypad

TX3-P640-H-A

Dual Channel Receiver