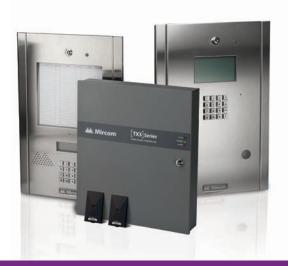

### **TELEPHONE ENTRY**

OPTIONAL

## Integrated Telephone / Card Access Systems

Paper, electronic, surface, semi flush and flush hands free, handset and slim line panels

### **ELEVATOR CONTROL**

OPTIONAL

# Elevator Restriction by Visitor

Elevator control, cabinets and relay cards for control of up to 96 Control Relays.